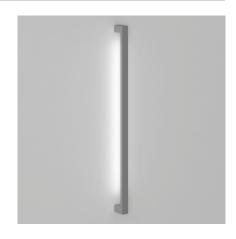

# City Outdoor

### WALL

The simple clean lines of the fixture are an ideal solution for any style of architecture. Wall mounted, vertically or horizontally oriented, this outdoor-rated luminaire is perfect for an accent or entrance application. The cuttingedge technology and construction techniques are used to manufacture this geometrically simple form. Ideal illumination for architectural entrances or hallways.