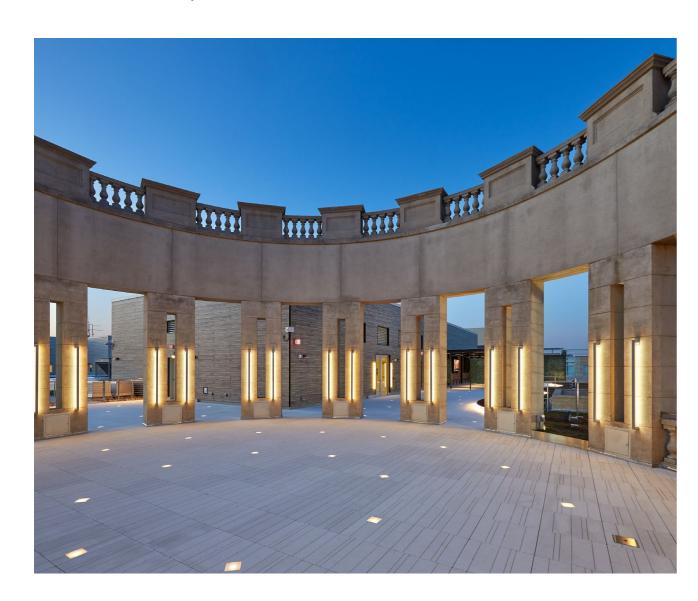

### WALL

The simple clean lines of the fixture are an ideal solution for any style of architecture. Wall mounted, vertically or horizontally oriented, this outdoor-rated luminaire is perfect for an accent or entrance application. The cuttingedge technology and construction techniques are used to manufacture this geometrically simple form. Ideal illumination for architectural entrances or hallways.