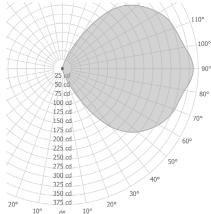

### WALL

The simple clean lines of the fixture are an ideal solution for any style of architecture. Wall mounted, vertically or horizontally oriented, this outdoor-rated luminaire is perfect for an accent or entrance application. The cuttingedge technology and construction techniques are used to manufacture this geometrically simple form. Ideal illumination for architectural entrances or hallways.