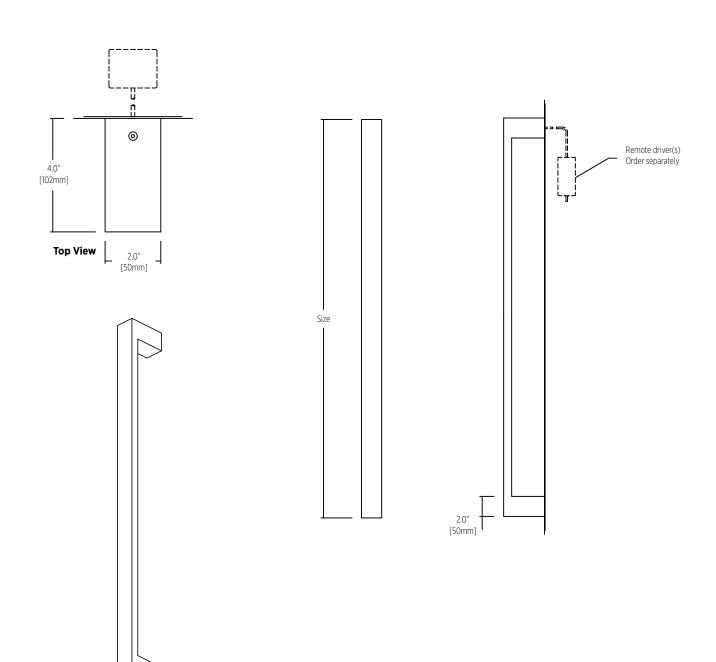

### Model 1825WL<sup>1</sup>

| Type<br>W | Wall           |
|-----------|----------------|
| Size      |                |
| 27        | 27.0" [686mm]  |
| 39        | 39.0" [991mm]  |
| 51        | 51.0" [1295mm] |
| 63        | 63.0" [1600mm] |
| Custom    |                |

#### Voltage

2 220/240 Volt

#### Driver

RD Remote

|  | Siz      |
|--|----------|
|  | 27       |
|  | 39       |
|  | 51       |
|  | 63       |
|  | <u> </u> |

| Size   |              |
|--------|--------------|
| 27     | 27" [686mm]  |
| 39     | 39" [991mm]  |
| 51     | 51" [1295mm] |
| 63     | 63" [1600mm] |
| Custom |              |