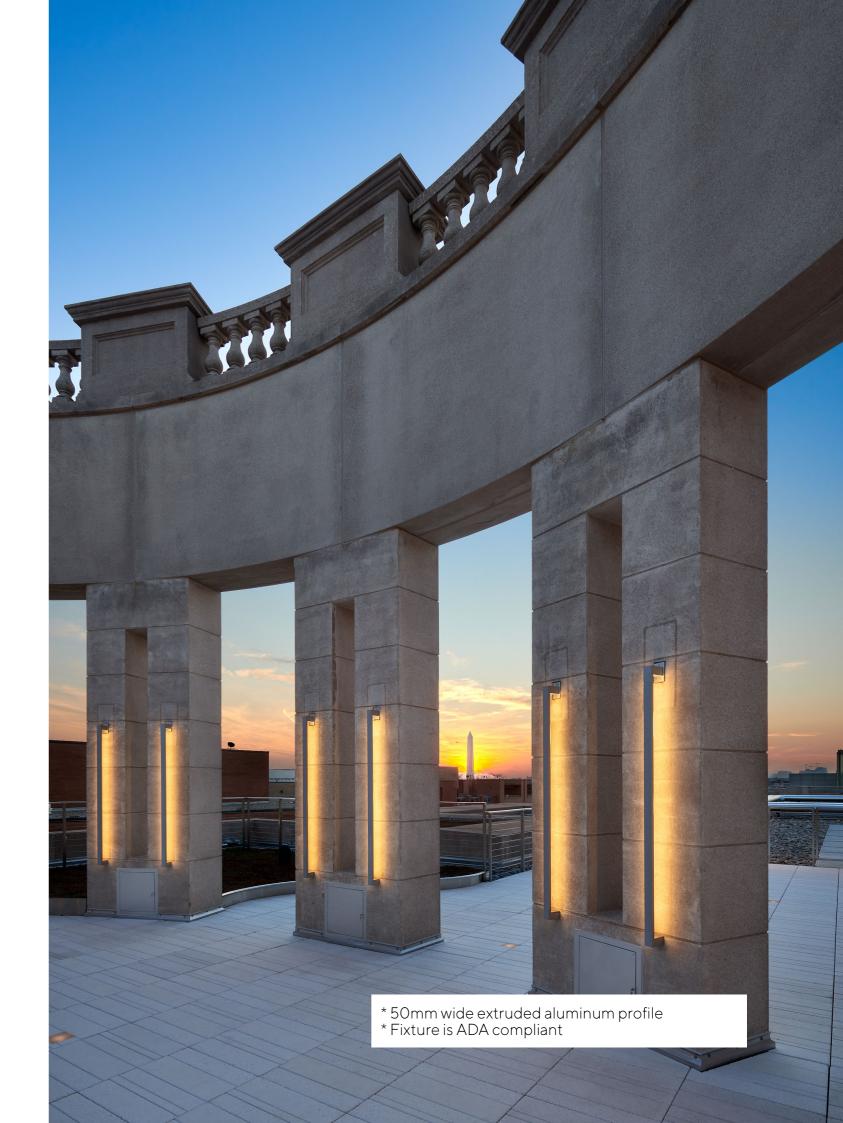

### WALL

The simple clean lines of the fixture are an ideal solution for any style of architecture. Wall mounted, vertically or horizontally oriented, this outdoor-rated luminaire is perfect for an accent or entrance application. The cuttingedge technology and construction techniques are used to manufacture this geometrically simple form. Ideal illumination for architectural entrances or hallways.